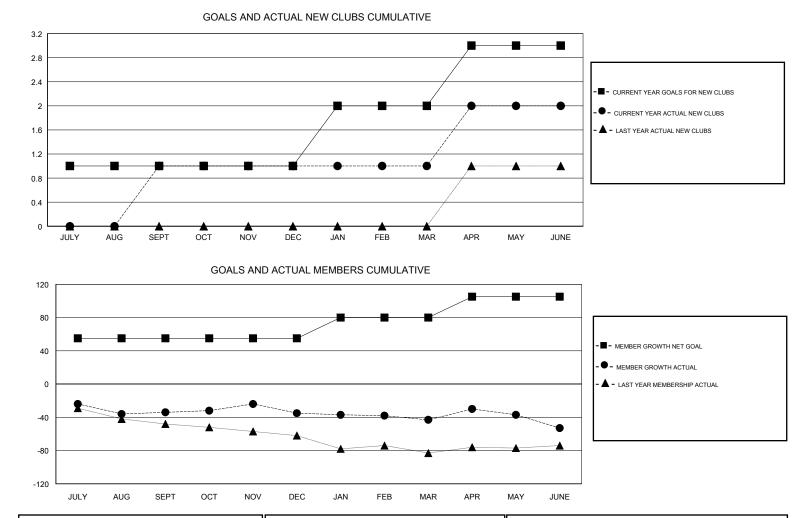

## GMT CA

| Clubs                 |               |           |               | Members               |                           |                         |                                                    |
|-----------------------|---------------|-----------|---------------|-----------------------|---------------------------|-------------------------|----------------------------------------------------|
| RESULTS FOR 2018-2019 |               |           |               | RESULTS FOR 2018-2019 |                           |                         |                                                    |
| QUARTER               | NEW CLUB GOAL | NEW CLUBS | DROPPED CLUBS | QUARTER               | MEMBER GROWTH NET<br>GOAL | MEMBER GROWTH<br>ACTUAL | DROPPED<br>MEMBERS ACTUAL<br>(including transfers) |
| JULY/AUG/SEPT         | 1             | 1         | 0             | JULY/AUG/SEPT         | 55                        | 71                      | 101                                                |
| OCT/NOV/DEC           | 0             | 0         | 0             | OCT/NOV/DEC           | 0                         | 43                      | 42                                                 |
| JAN/FEB/MAR           | 1             | 0         | 0             | JAN/FEB/MAR           | 25                        | 44                      | 48                                                 |
| APR/MAY/JUNE          | 1             | 1         | 1             | APR/MAY/JUNE          | 25                        | 51                      | 59                                                 |